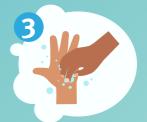

#### 6 steps to successful everyday hand washing using soap

Rub two hand together

Rub two hand together and middle lor fingers

Rub fingers inside lor hand

Clean your thumb properly

Clean your wrist properly