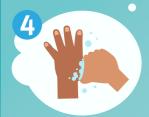

#### 6 steps to successful everyday hand washing using soap

Rub two hand together

Rub two hand together and middle lor fingers

Rub fingers inside lor hand

Clean your thumb properly

Clean your wrist properly