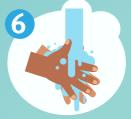

#### 6 steps to successful everyday hand washing using soap

Rub two hand together

Rub two hand together and middle lor fingers

Rub fingers inside lor hand

Clean your thumb properly

Clean your wrist properly

And rinse your hand lor water after