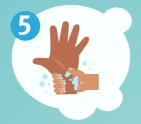

#### 6 steps to successful everyday hand washing using soap

Rub two hand together

Rub two hand together and middle lor fingers

Rub fingers inside lor hand

Clean your thumb properly

Clean your wrist properly