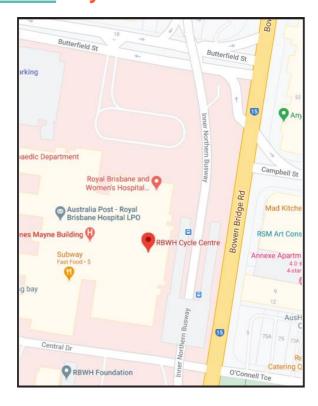

# **RBWH Cycle Centre**

Royal Brisbane and Women's Hospital Butterfield Street Herston Qld 4029

3646 Bike (2453)

RBWH-Cycle-Centre@health.qld.gov.au

www.health.qld.gov.au/rbwh\_cycle\_centre/

The RBWH Cycle Centre is located within the RBWH precinct, adjacent to Bowen Bridge Road.

### Location:

The RBWH Cycle Centre is located under the RBWH Busway Station, adjacent to Bowen Bridge Road.

Rack only membership \$20.00 per month

Casual rate per visit \$5.00

Please note: prices subject to change