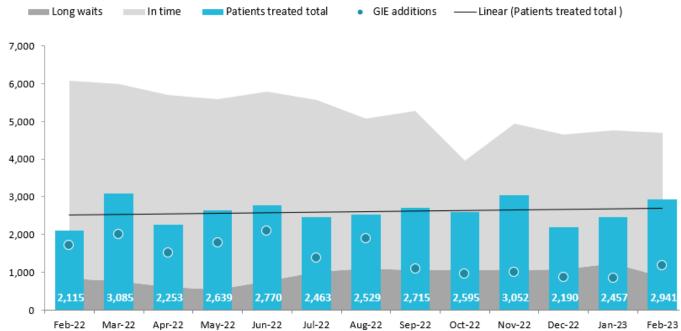

colon consent clinic). This does not represent the only patient group that result in GIE procedures. Other pathways include endoscopic fast-track and additions from General Surgery outpatient clinics. For noting colon consent clinics represent ISE plus return (surveillance