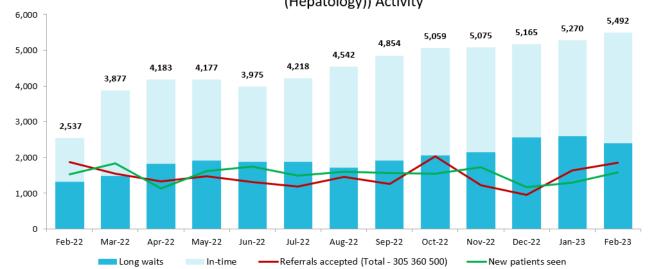

## MNHHS Outpatients (CCC305 (Gastro)CCC 500 (Colon Consent) CCC360 (Hepatology)) Activity

| Facility Detail - GIE Waitlist (including LWs) |        |         |           |        |        |        |  |  |  |  |  |  |
|------------------------------------------------|--------|---------|-----------|--------|--------|--------|--|--|--|--|--|--|
| Caboolture Hospital                            |        |         |           |        |        |        |  |  |  |  |  |  |
|                                                | Sep-22 | Oct-22  | Nov-22    | Dec-22 | Jan-23 | Feb-23 |  |  |  |  |  |  |
| Total Waitlist                                 | 666    | 676     | 643       | 681    | 748    | 740    |  |  |  |  |  |  |
| In time                                        | 655    | 662     | 643       | 647    | 701    | 721    |  |  |  |  |  |  |
| Long waits                                     | 11     | 14      | 0         | 34     | 47     | 19     |  |  |  |  |  |  |
| Redcliffe Hospital                             |        |         |           |        |        |        |  |  |  |  |  |  |
| Sep-22 Oct-22 Nov-22 Dec-22 Jan-23 Feb-2       |        |         |           |        |        |        |  |  |  |  |  |  |
| <b>Total Waitlist</b>                          | 402    | 510     | 542       | 521    | 558    | 492    |  |  |  |  |  |  |
| In time                                        | 377    | 489     | 533       | 443    | 440    | 464    |  |  |  |  |  |  |
| Long waits                                     | 25     | 21      | 9         | 78     | 118    | 28     |  |  |  |  |  |  |
| RBWH                                           |        |         |           |        |        |        |  |  |  |  |  |  |
|                                                | Sep-22 | Oct-22  | Nov-22    | Dec-22 | Jan-23 | Feb-23 |  |  |  |  |  |  |
| Total Waitlist                                 | 1561   |         | 1014      | 913    | 933    | 975    |  |  |  |  |  |  |
| In time                                        | 1391   |         | 958       | 869    | 875    | 912    |  |  |  |  |  |  |
| Long waits                                     | 170    |         | 56        | 44     | 58     | 63     |  |  |  |  |  |  |
|                                                |        |         | STARS     |        |        |        |  |  |  |  |  |  |
|                                                | Sep-22 | Oct-22  | Nov-22    | Dec-22 | Jan-23 | Feb-23 |  |  |  |  |  |  |
| <b>Total Waitlist</b>                          | 1209   | 1270    | 1228      | 1098   | 1226   | 1278   |  |  |  |  |  |  |
| In time                                        | 955    | 975     | 991       | 873    | 871    | 982    |  |  |  |  |  |  |
| Long waits                                     | 254    | 295     | 237       | 225    | 355    | 296    |  |  |  |  |  |  |
|                                                |        |         | TPCH      |        |        |        |  |  |  |  |  |  |
|                                                | Sep-22 | Oct-22  | Nov-22    | Dec-22 | Jan-23 | Feb-23 |  |  |  |  |  |  |
| Total Waitlist                                 | 1469   | 1550    | 1506      | 1433   | 1309   | 1209   |  |  |  |  |  |  |
| In time                                        | 863    | 810     | 757       | 742    | 647    | 735    |  |  |  |  |  |  |
| Long waits                                     | 606    | 740     | 749       | 691    | 662    | 474    |  |  |  |  |  |  |
|                                                |        | MNHHS - | SURVEILLA | ANCE   |        |        |  |  |  |  |  |  |
|                                                | Sep-22 | Oct-22  | Nov-22    | Dec-22 | Jan-23 | Feb-23 |  |  |  |  |  |  |

colon consent clinic). This does not represent the only patient group that result in GIE procedures. Other pathways include endoscopic fast-track and additions from General Surgery outpatient clinics. For noting colon consent clinics represent ISE plus return (surveillance