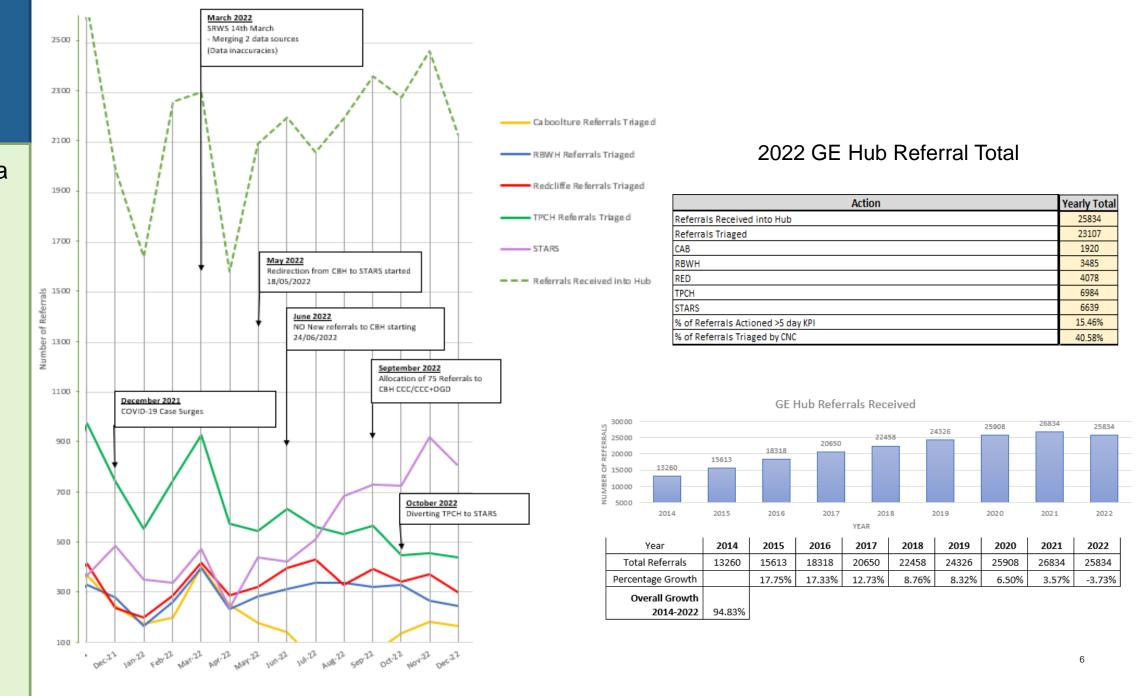

#### GE Hub

- All GP referrals go to the GE Hub
- Majority will flow to the facility referred to unless:
  - Service not available at that site
  - Load sharing/crisis management
- Caboolture lost gastroenterology staff last year and all referrals flowed to STARS
- All facilities flow some activity to STARS
- MN GE team/Hub monitor waiting times/long waits and we will distribute referrals to optimise equity of access in MN (predominantly to STARS).

## METRO NORTH HEALTH

GE Hub data

– Dec 2022