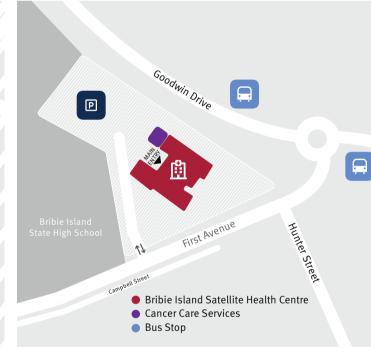

### **Bribie Island**

Satellite Health Centre (Yarun) and Cancer Care Service

### **Address:**

103 First Avenue Bongaree

# Parking and public transport

Free onsite parking

Closest bus stop on First Avenue – stop number 319882.

Closest bus stop on Goodwin Drive – stop number 319881.