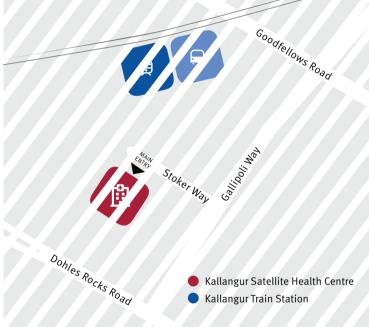

## Kallangur

Satellite Health Centre (Kalangoor)

### **Address:**

9 Stoker Way Kallangur

## Parking and public transport

Free onsite parking

Adjacent to Kallangur Train Station.