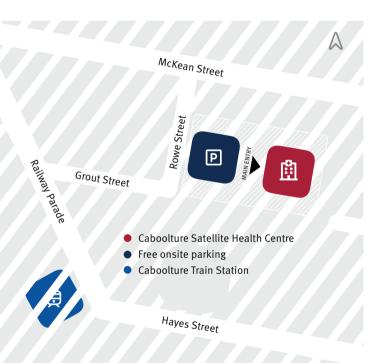

### **Caboolture**

Satellite Health Centre (Kabul)

### **Address:**

15 Rowe Street Caboolture

# Parking and public transport

Free onsite parking

Adjacent to Caboolture Train Station.

Caboolture Hospital is located approximately
1.6 kilometres east along McKean Street.